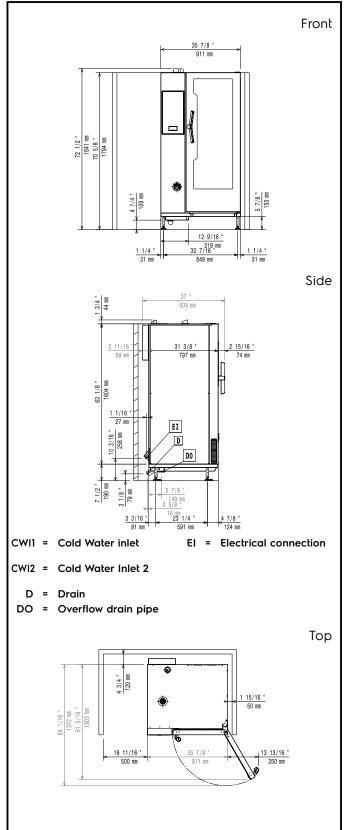

i>Potato baker GN 1/1 for 28 potatoes<br/>(12"X20")</li> </ul>                                                            | PNC 925008  |  |
| • Non-stick U-pan (12" x 10" x 3/4")                                                                                             | PNC 925009  |  |
| <ul> <li>Non-stick U-pan (12" x 10" x 1 1/2")</li> </ul>                                                                         | PNC 925010  |  |
| <ul> <li>Non-stick U-pan (12" x 10" x 2 1/2")</li> </ul>                                                                         | PNC 925011  |  |
|                                                                                                                                  |             |  |



# SkyLine PremiumS Electric Boiler Combi Oven 201 480V



| ElectricSupply voltage:480 V/3 ph/60 HzElectrical power, max:37.7 kWElectrical power, default:37.7 kWWater:Vater:Vater:Vater:Vater:2''.50 mm)Max inlet water supply<br>temperature:3/4" GHTOrd Water Inlet Coln 2:1''.60 mm)Max inlet water supply<br>temperature:86"F (30°C)Water inlet cold 1:unfilteredWater inlet cold 2:1''.60 mm)Water inlet cold 2:1''.60 mm)Pressure:15-87 psi (1-6 bar)Chorides:<85 ppmConductivity:>50 µS/cmPressure:15-87 psi (1-6 bar)Chorides:<85 ppmConductivity:>50 µS/cmPressure:0''.10''.10''.10''.10''.10''.10''.10''.